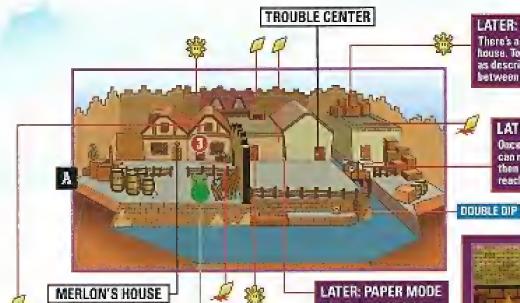

# ROGUEPORTA

THE TOWN OF ROGUEPORT WILL SERVE AS YOUR HUB THROUGH-OUT THE GAME REFER TO THESE PAGES BEFORE THE START OF EACH CHAPTER TO SEE WHICH NEW GOODIES YOU CAN GET YOUR MITTS ON

| ENEMIES     | HP | ATK | DEF | Pg. |              | HP | ATK | DEF | Pg. |                | HP | ATK | DEF | Pg. |
|-------------|----|-----|-----|-----|--------------|----|-----|-----|-----|----------------|----|-----|-----|-----|
| ₩ COOMBA    | 2  | 1   | 0   | 99  | MAGIKOOPA    | 7  | 4   | 0   | 102 | 🎪 SPIKY GOOMBA | 2  | 2   | 0   | 105 |
| AMMER BRO   | 7  | 4   | 1   | 100 | A PARAGOOMBA | 2  | III | 0   | 103 | SPINIA         | 3  | 1   | 0   | 105 |
| & KOOPATROL | 6  | 4   | 2   | 101 | SPANIA       | 3  | 1   | 0   | 105 | SPUNIA         | 12 | 7   | 2   | 105 |

Once Yoshi joins your party, you can ride him across the river then jump onto the crates to reach the roof tops.

LATER: PAPER MODE

LATER: YOSHI-

between the crates.

There's a Shine Sprite behind this house. To reach it, get on the root as described below and squeeze

Step behind the wall next to Merion's house and jump on the crates behind Professor Frankly's abode. If you search a little bit, you'll find a hidden Star Piece.

#### SHOP 12 DIZZY DIAL DRIED SHROOM 2 LIFE SHROOM 50 20 SUPER SHROOM 10 THUNDER BOLT 10 **VOLT SHROOM**

#### LATER: BOBBERY

To blast through this cracked wall and acquire the Shine Sprite on the other side, you'll need the services of Admiral Bobbery.

#### LOTTERY

You can buy a lottery ticket from . Lucky the Bab-amb for 10 cains. Check the board every day (in real time) for the winning number. Your prize will differ depending on how many digits match those on your ticket. You can buy a new ticket at any time, but it'll cost you 100 cams.

LATER You'll have to wait until the prelude to Chapter 5 to get your hands on the Shine Sprite inside this house (see

#### ROGUEPORT SEWERS (PG. 22)

PIANTA PARLOR

D

page 57).

You can get behind these buildings by slipping between them in Paper

#### LATER: BOAT MODE

Embark from the beat panel behind the Trouble Center and sail around to the other panel left of the treasure chest

#### TROUBLE CENTER

You'll find a veriety of side quests posted on the bulletin board in the Trouble Center. When you complete one of the quests, you'll receive a reword. Additional troubles will be posted at the conclusion of each chapter. See pages 124-127 for more information.

#### MERLON'S HOUSE

In exchange for three Shine Sprites, Merion will power up apertner of your choosing. The finduces boosting the character's stats and teaching your ally a new battle technique. After Chapter 5, he can power up each partner a second time if you bring him the Up Arrow Irom Hookt all Castle (see page 31).

#### ZESS T.'S KITCHEN

After you replace Zess T.'s contact lens (see page 26), she'll go back into her kitchen. You can then give her items to have her cook dishes for you. See pages 121-123 for more information.